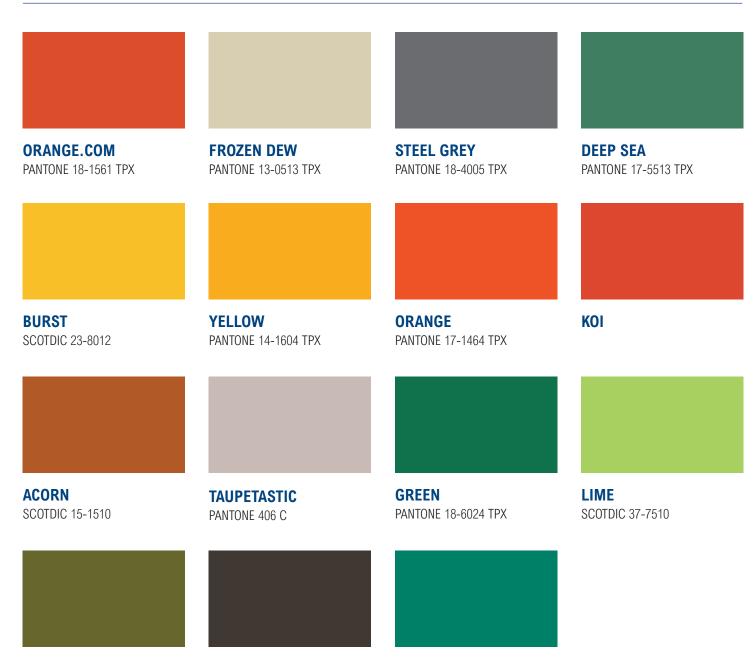

#### **EXOFLEX (EXO3900, EXO523), OUTTEC (OT100), TERRATEC (OT523), & NYLOCK (NYL100)**

**GRAPE ROYALE**PANTONE 19-3518 TPX

**DEEP CLARET**PANTONE 19-1840 TPX

SPICY ORANGE
PANTONE 18-1445 TPX

FLAME ORANGE
PANTONE 15-1157 TPX

**CLARET RED**PANTONE 17-1740 TPX

**DEEP WATER**PANTONE 18-4032

SANDSTONE
PANTONE 16-1328 TPX

MECCA
PANTONE 18-1450 TPX

BLUE INDIGO
PANTONE 19-3928 TPX

**BLUE RADIANCE**PANTONE 14-4816

BIRCH
PANTONE 13-0905 TPX

**RESEDA**PANTONE 15-6414 TPX

**TURTLE** 

SCOTDIC 31-4005